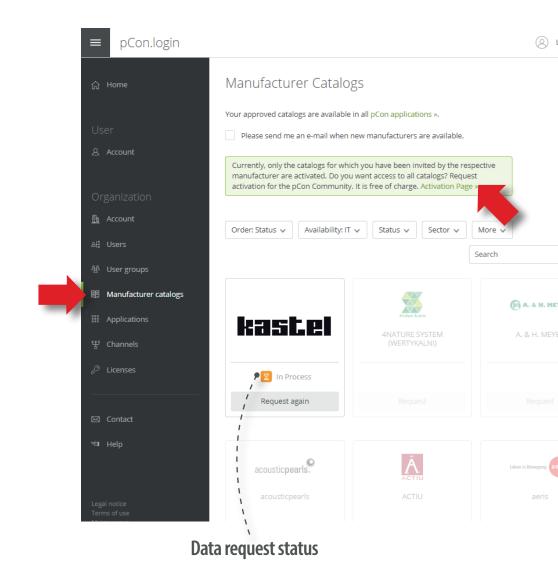

The standard edition is free of charge. Get in touch with your contact person » to purchase the Pro edition.

User Manual (PDF) »

- In the **Manufacturer catalogs** menu you can check the **status** of the data request
- To complete the registration to the pCon community, click on **Activation Page**
- In the new window, **check that the data is correct** and click on Request
- You will receive an email with the approval usually within 24 hours