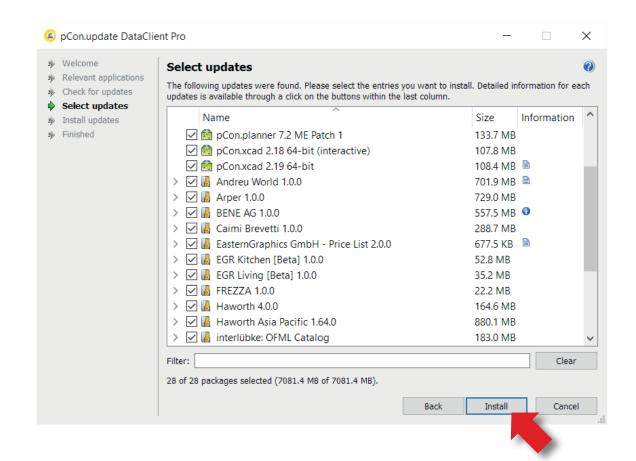

- Click **Next** on the following two windows to force a control of what data is available to update
- You'll see a list with the applications and data
- Click Install to start the download and installation process