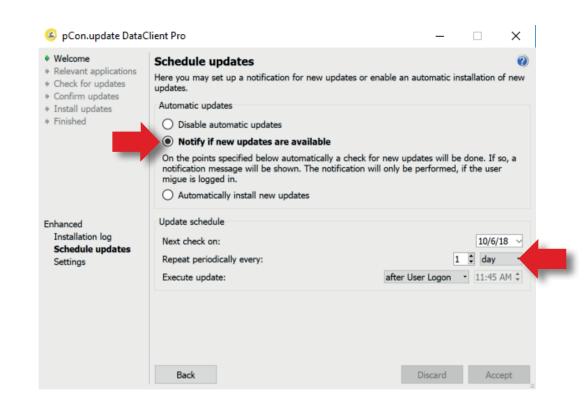

- Select the following options
  - Notify if new updates are available
  - Repeat periodically every: to 'day'
  - Execute update to 'after User Logon'
- You'll receive an automatic notification when new updates are available