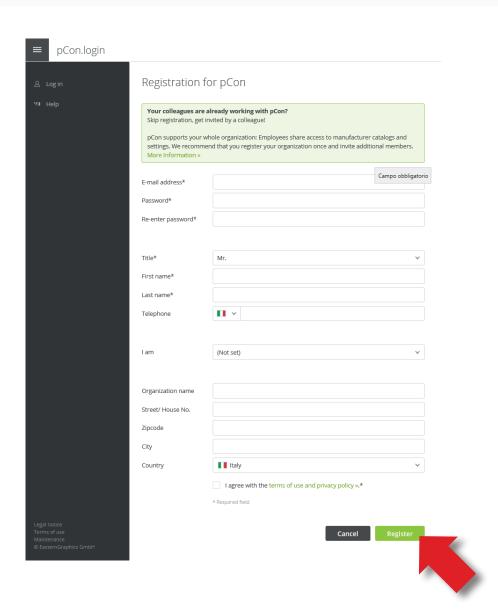

- If you already have an account, enter your credentials
- If you do not have an account, create one by clicking on **Register**

| Welcome to pCon       | n.login ⑦         |
|-----------------------|-------------------|
| User name or e-mail*  |                   |
|                       |                   |
| Password              | 0                 |
| Forgot your password? | Log in            |
| Register              |                   |
|                       | update login data |

- All fields are mandatory
- Avoid registering with a generic email address such as gmail or hotmail - it will speed up the approval process
- Enter the name and address of your organization. If you're a **independent professional** in the 'Company' field enter your professional title followed by your first and last names
- Click Register
  - One registration per company
  - Remember your Username and Password